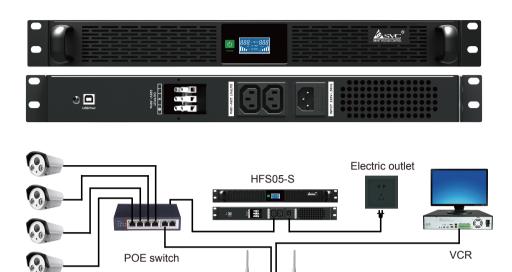

## **HFS Series**

## Line-interactive high frequency

router

## **Specifications**

POE camera

| MODEL                             | HFS05-S                                                   |
|-----------------------------------|-----------------------------------------------------------|
| Rated capacity                    | 500W                                                      |
| INPUT                             |                                                           |
| Input voltage range               | 160~260Vac                                                |
| Input frequency range             | 46Hz-54Hz                                                 |
| OUTPUT                            |                                                           |
| Output voltage                    | 220Vac±3%                                                 |
| Output frequency range            | Line Mode: Synchronized range, Battery Mode: 50/60Hz±0.5% |
| Output waveform                   | Pure sine-wave                                            |
| Conversion time                   | 2-6ms, 10ms max.                                          |
| BATTERY                           |                                                           |
| Rated battery voltage             | 12.8Vdc 5AH×3 groups (four strings and three parallel)    |
| Built-in battery backup time      | 35 minutes (half load) / 12 minutes (full load)           |
| Charging voltage                  | 14.4V±0.2V                                                |
| Charging Current                  | 2A ± 0.3A                                                 |
| USB charging                      | 5V 2A                                                     |
| Typical Recharge Time             | Depending on user needs                                   |
| ENVIRONMENT                       |                                                           |
| Ambient temperature               | 0~40℃                                                     |
| Humidity                          | 20%~90% (No condensing)                                   |
| Noise                             | ≤40dB(1m)                                                 |
| INDICATORS                        |                                                           |
| LCD Display                       | Low battery, overload, short circuit alarm                |
| Minimum fuse for mains connection | 7A                                                        |
| PHYSICAL                          |                                                           |
| Unit dimension(mm)                | 486 × 262 × 50mm                                          |
| Net weight(kg)                    |                                                           |
| MANAGEMENT                        |                                                           |
| Monitoring interface              | USB                                                       |